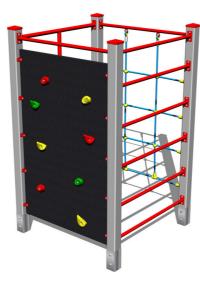

#### Material

Climbing wall - HPL Metal units - structural steel Climbing holds - mix of silica sand and epoxy resin

#### Description

The support structure of the climbing set is made of structural steel which is protected against corrosion by zinc coating, resulting in a very prolonged service life of the workout elements or duplex powder coated with coat curing according to RAL to prevent corrosion. All other metallic elements are also zinc coated or duplex powder coated with coat curing according to RAL to prevent corrosion.

The climbing net is made using HERKULES material (16 mm thick ropes made from polypropylene with a steel internal core) and it is connected with plastic joints. The climbing wall is made from HPL (High-preSS88ure laminate, which is characterised by high colour stability, UV resistance and water resistance). The climbing holds are made from the mix of silica sand and epoxy resin, which ensures long life, colour preservation as well as skin friendly surface. All fastening material is galvanized or stainleSS88 steel.

#### Equipment

Climbing wall, climbing pole, Swedish ladder, climbing net.

12m