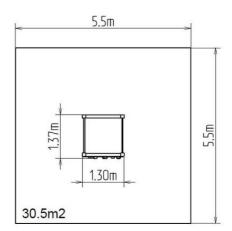

#### Equipment

Climbing wall, climbing pole, Swedish ladder, climbing net.

12m