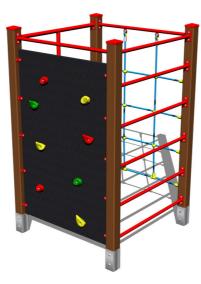

# Climbing set SS8409KW - brown

SS-8409KW-20

Product type

#### Material

Climbing wall - HPL Metal units - structural steel Climbing holds - mix of silica sand and epoxy resin Ropes and nets - polypropylene with a steel internal core Plastic units - polyamide

#### Description

The support structure of the climbing set is made of structural steel which is protected against corrosion by zinc coating, resulting in a very prolonged service life of the workout elements or duplex powder coated with coat curing according to RAL to prevent corrosion. All other metallic elements are also zinc coated or duplex powder coated with coat curing according to RAL to prevent corrosion.

The climbing net is made using HERKULES material (16 mm thick ropes made from polypropylene with a steel internal core) and it is connected with plastic joints. The climbing wall is made from HPL (High-preSS88ure laminate, which is characterised by high colour stability, UV resistance and water resistance). The climbing holds are made from the mix of silica sand and epoxy resin, which ensures long life, colour preservation as well as skin friendly surface. All fastening material is galvanized or stainleSS88 steel.

## Equipment

Climbing wall, climbing pole, Swedish ladder, climbing net.