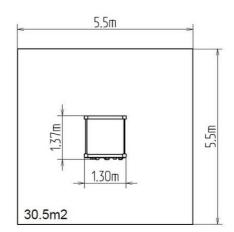

## **Basic information**

| Age category                 | 3 - 15 years              |
|------------------------------|---------------------------|
| Minimum area                 | 5,5 m x 5,5 m             |
| Equipment measurements       | 1,3 m x 1,37 m x 2,12 m   |
| Free fall height:            | 2 m                       |
| Load capacity:               | 216 kg                    |
| Max. number of users:        | 4                         |
| Fall zone: EN 1177           | null, 30,5 m <sup>2</sup> |
| Designation:                 | exterior                  |
| Availability of spare parts: | supplied by the           |
| Availability of spare parts: | supplied by the           |
| Certificate of Compliance:   | ČSN EN 1176 - 1           |