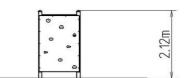

## **Basic information**

| Age category                 | 3 - 15 years              |
|------------------------------|---------------------------|
| Minimum area                 | 5,5 m x 5,5 m             |
| Equipment measurements       | 1,3 m x 1,37 m x 2,12 m   |
| Free fall height:            | 2 m                       |
| Load capacity:               | 216 kg                    |
| Max. number of users:        | 4                         |
| Fall zone: EN 1177           | null, 30,5 m <sup>2</sup> |
| Designation:                 | exterior                  |
| Availability of spare parts: | supplied by the           |
| Availability of spare parts: | supplied by the           |
| Certificate of Compliance:   | ČSN EN 1176 - 1           |