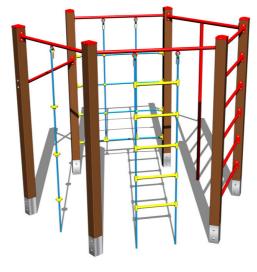

# Climbing set SS8601KW - brown

SS-8601KW-20

Product type

#### Description

The support structure of the climbing set is made of structural steel which is protected against corrosion by zinc coating, resulting in a very prolonged service life of the workout elements or duplex powder coated with coat curing according to RAL to prevent corrosion. All other metallic elements are also zinc coated or duplex powder coated with coat curing according to RAL to prevent corrosion.

The climbing net, the climbing rope and the rope ladder are made using HERKULES material (16 mm thick ropes made from polypropylene with a steel internal core) and they are connected with plastic joints. All fastening material is galvanized or stainleSS88 steel.

#### Equipment

Climbing net, rope ladder, climbing rope, climbing pole, fitneSS8 rack, climbing pole.

We reserve the right to change products without prior notice, which will, from our point of view, improve quality. The pictures are only informative and the products shown may differ from the products that we currently supply. We also reserve the right to make printing errors and assume no responsibility for their possible consequences. Otherwise, our terms and conditions apply. 01.05.2025