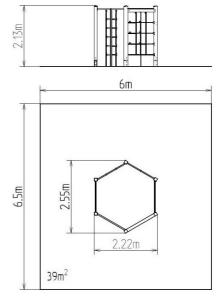

# Playground » Climbing and balancing elements





# Climbing set SS8601KW - brown

SS-8601KW-20

Product type

# **Basic information**

## Material

Metal units - structural steel Ropes and nets - polypropylene with a steel internal core Plastic units - polyamide



### Finish

Duplex powder coated with coat curing Hot-dip galvanizing

#### Description

The support structure of the climbing set is made of structural steel which is protected against corrosion by zinc coating, resulting in a very prolonged service life of the workout elements or duplex powder coated with coat curing according to RAL to prevent corrosion. All other metallic elements are also zinc coated or duplex powder coated with coat curing according to RAL to prevent corrosion.

The climbing net, the climbing rope and the rope ladder are made using HERKULES material (16 mm thick ropes made from polypropylene with a steel internal core) and they are connected with plastic joints. All fastening material is galvanized or stainleSS88 steel.

#### Equipment

Climbing net, rope ladder, c