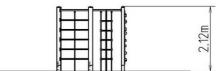

### **Basic information**

| Age category                 | 3 - 15 years             |
|------------------------------|--------------------------|
| Minimum area                 | 6,5 m x 6 m              |
| Equipment measurements       | 2,28 m x 2,55 m x 2,12 m |
| Free fall height:            | 2 m                      |
| Load capacity:               | 324 kg                   |
| Max. number of users:        | 6                        |
| Fall zone: EN 1177           | null, 39 m <sup>2</sup>  |
| Designation:                 | exterior                 |
| Availability of spare parts: | supplied by the          |
| Availability of spare parts: | supplied by the          |
| Certificate of Compliance:   | ČSN EN 1176 - 1          |