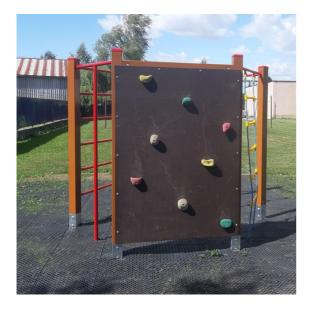

## Climbing set 602KW - brown

SS-8602KW-20

Product type

#### Material

Climbing wall - HPL Metal units - structural steel Climbing holds - mix of silica sand and epoxy resin Ropes and nets - polypropylene with a steel internal core Plastic parts - polyamide

#### Equipment

Swedish ladder, climbing pole, climbing wall, fitneSS8 rack, climbing rope, rope ladder.

We reserve the right to change products without prior notice, which will, from our point of view, improve quality. The pictures are only informative and the products shown may differ from the products that we currently supply. We also reserve the right to make printing errors and assume no responsibility for their possible consequences. Otherwise, our terms and conditions apply.