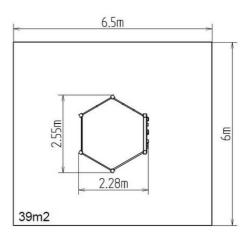

### **Basic information**

| Age category                 | 3 - 15 years             |
|------------------------------|--------------------------|
| Minimum area                 | 6,5 m x 6 m              |
| Equipment measurements       | 2,28 m x 2,55 m x 2,12 m |
| Free fall height:            | 2 m                      |
| Load capacity:               | 324 kg                   |
| Max. number of users:        | 6                        |
| Fall zone: EN 1177           | null, 39 m <sup>2</sup>  |
| Designation:                 | exterior                 |
| Availability of spare parts: | supplied by the          |
| Availability of spare parts: | supplied by the          |
| Certificate of Compliance:   | ČSN EN 1176 - 1          |