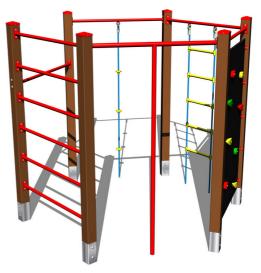

## Climbing set 602KW - brown

SS-8602KW-20

Product type

#### Equipment

Swedish ladder, climbing pole, climbing wall, fitneSS8 rack, climbing rope, rope ladder.

We reserve the right to change products without prior notice, which will, from our point of view, improve quality. The pictures are only informative and the products shown may differ from the products that we currently supply. We also reserve the right to make printing errors and assume no responsibility for their possible consequences. Otherwise, our terms and conditions apply.