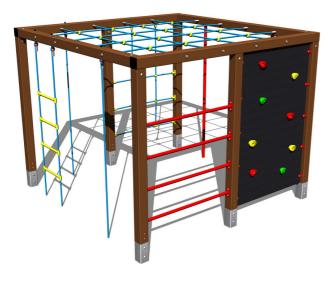

#### Equipment

Climbing wall, Swedish ladder, 2x climbing rope, 2x climbing pole, climbing net, rope ladder, horizontal climbing net.

We reserve the right to change products without prior notice, which will, from our point of view, improve quality. The pictures are only informative and the products shown may differ from the products that we currently supply. We also reserve the right to make printing errors and assume no responsibility for their possible consequences. Otherwise, our terms and conditions apply.