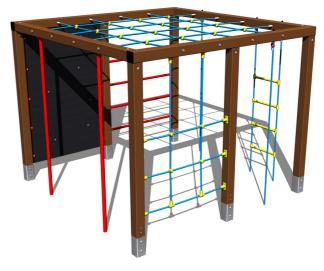

#### Equipment

Climbing wall, Swedish ladder, 2x climbing rope, 2x climbing pole, climbing net, rope ladder, horizontal climbing net.

We reserve the right to change products without prior notice, which will, from our point of view, improve quality. The pictures are only informative and the products shown may differ from the products that we currently supply. We also reserve the right to make printing errors and assume no responsibility for their possible consequences. Otherwise, our terms and conditions apply.