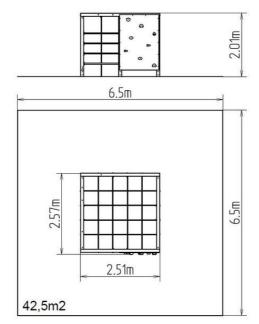

# **Basic information**

| Age category                 | 3 - 15 years              |
|------------------------------|---------------------------|
| Minimum area                 | 6,5 m x 6,5 m             |
| Equipment measurements       | 2,51 m x 2,5 m x 2,01 m   |
| Free fall height:            | 2 m                       |
| Load capacity:               | 486 kg                    |
| Max. number of users:        | 9                         |
| Fall zone: EN 1177           | null, 42,5 m <sup>2</sup> |
| Designation:                 | exterior                  |
| Availability of spare parts: | supplied by the           |
| Certificate of Compliance:   | ČSN EN 1176 - 1           |
|                              |                           |