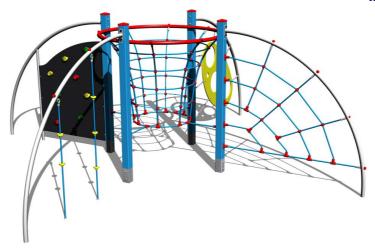

# Climbing set SS8502KB - blue

Product type SS-8502KB-20

## **Equipment**

Climbing wall, climbing net, rope funnel, ball toSS8, ropes.