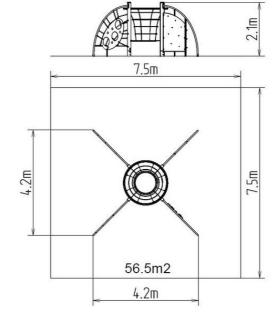

### **Basic information**

Age category 3 - 15 years Minimum area 7,5 m x 7,5 m

Equipment measurements 4,15 m x 4,15 m x 2,12 m

Free fall height: 2 m Load capacity: 432 kg Max. number of users: 8

Fall zone: EN 1177 null, 56,5 m²
Designation: exterior
Availability of spare parts: supplied by the
Certificate of Compliance: ČSN EN 1176 - 1