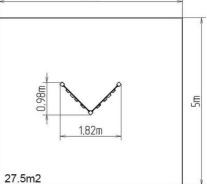

o prevent corrosion. The climbing wall is made from water-proof plywood designed for external use. The climbing holds are made from the mix of silica sand and epoxy resin, which ensures long life, colour preservation as well as skin friendly surface. All fastening material is galvanized or stainless steel.

#### Equipment

We offer three color variants of the support structure - red, blue and brown.

We reserve the right to change products without prior notice, which will, from our point of view, improve quality. The pictures are only informative and the products shown may differ from the products that we currently supply. We also reserve the right to make printing errors and assume no responsibility for their possible consequences. Otherwise, our terms and conditions apply. 02.05.2025