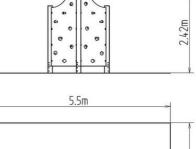

to prevent corrosion. The climbing wall is made from water-proof plywood designed for external use. The climbing holds are made from the mix of silica sand and epoxy resin, which ensures long life, colour preservation as well as skin friendly surface. All fastening material is galvanized or stainless steel.

#### Equipment

We offer three color variants of the support structure - red, blue and brown.

We reserve the right to change products without prior notice, which will, from our point of view, improve quality. The pictures are only informative and the products shown may differ from the products that we currently supply. We also reserve the right to make printing errors and assume no responsibility for their possible consequences. Otherwise, our terms and conditions apply. 02.05.2025