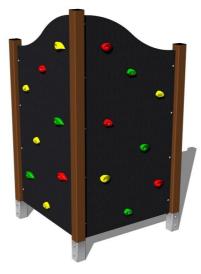

## Climbing wall LS201KW - brown

LS-201KW-20

Product type

#### Description

The support structure of the climbing wall is made from structural steel, it is zinc coated which significantly prolongs the life of the play unit or duplex powder coated with coat curing according to RAL to prevent corrosion. The structure is fixed in a concrete bed. All other metallic elements are also zinc coated or duplex powder coated with coat curing according to RAL to prevent corrosion. The climbing wall is made from water-proof plywood designed for external use. The climbing holds are made from the mix of silica sand and epoxy resin, which ensures long life, colour preservation as well as skin friendly surface. All fastening material is galvanized or stainless steel.

#### Equipment

We offer three color variants of the support structure - red, blue and brown.

We reserve the right to change products without prior notice, which will, from our point of view, improve quality. The pictures are only informative and the products shown may differ from the products that we currently supply. We also reserve the right to make printing errors and assume no responsibility for their possible consequences. Otherwise, our terms and conditions apply. 02.05.2025