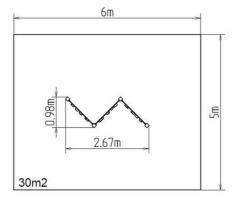

#### **Basic information**

Age category 3 - 15 years Minimum area 6 m x 5 m

Equipment measurements 2,67 m x 0,98 m x 2,42 m

Free fall height: 2,0 m
Load capacity: 324 kg
Max. number of users: 6
Fall zone: EN 1177 null, 30 m²
Designation: exterior