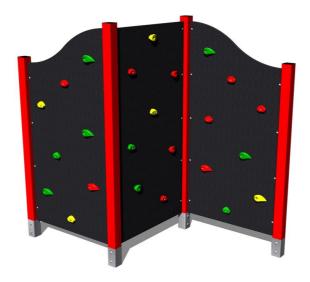

## Climbing wall LS301KR - red

Product type LS-301KR-20

#### **Description**

The support structure of the climbing wall is made from structural steel, it is zinc coated which significantly prolongs the life of the play unit or duplex powder coated with coat curing according to RAL to prevent corrosion. The structure is fixed in a concrete bed. All other metallic elements are also zinc coated or duplex powder coated with coat curing according to RAL to prevent corrosion. The climbing wall is made from water-proof plywood designed for external use. The climbing holds are made from the mix of silica sand and epoxy resin, which ensures long life, colour preservation as well as skin friendly surface. All fastening material is galvanized or stainless steel.

#### **Equipment**

We offer three color variants of the support structure - red, blue and brown.