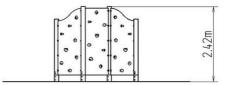

#### **Basic information**

Age category 3 - 15 years Minimum area 6 m x 5 m

Equipment measurements 2,67 m x 0,98 m x 2,42 m

Free fall height: 2,0 m
Load capacity: 324 kg
Max. number of users: 6
Fall zone: EN 1177 null, 30 m²
Designation: exterior