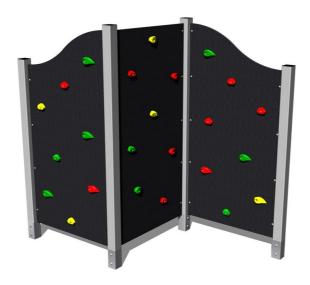

# Climbing wall LS301KS - silver

Product type LS-301KS-20

## **Basic information**

Age category 3 - 15 years Minimum area 6 m x 5 m

Equipment measurements 2,67 m x 0,98 m x 2,42 m

Free fall height: 2,0 m
Load capacity: 324 kg
Max. number of users: 6
Fall zone: EN 1177 null, 30 m²
Designation: exterior

### **Material**

Wooden units - water-proof plywood Metal units - structural steel

Climbing holds - mix of silica sand and epoxy resin

# Description

The support structure of the climbing wall is made from structural steel, it is zinc coated which significantly prolongs the life of the play unit or duplex powder coated with coat curing according to RAL to prevent corrosion. The structure is fixed in a concrete bed. All other metallic elements are also zinc coated or duplex powder coated with coat curing according to RAL to prevent corrosion. The climbing wall is made from water-proof plywood designed for external use. The climbing holds are made from the mix of silica sand and epoxy resin, which ensures long life, colour preservation as well as skin friendly surface. All fastening material is galvanized or stainless steel.