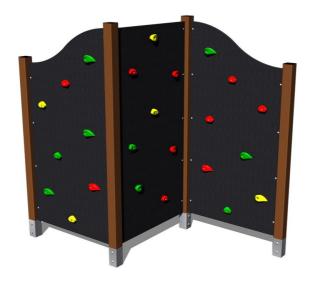

# Climbing wall LS301KW - brown

Product type LS-301KW-20

### **Basic information**

Age category 3 - 15 years Minimum area 6 m x 5 m

Equipment measurements 2,67 m x 0,98 m x 2,42 m

Free fall height:

Load capacity:

Max. number of users:

Fall zone: EN 1177

Designation:

#### **Material**

Wooden units - water-proof plywood Metal units - structural steel

Climbing holds - mix of silica sand and epoxy resin

## Description

The support structure of the climbing wall is made from structural steel, it is zinc coated which significantly prolongs the life of the play unit or duplex powder coated with coat curing according to RAL to prevent corrosion. The structure is fixed in a concrete bed. All other metallic elements are also zinc coated or duplex powder coated with coat curing according to RAL to prevent corrosion. The climbing wall is made from water-proof plywood designed for external use. The climbing holds are made from the mix of silica sand and epoxy resin, which ensures long life, colour preservation as well as skin friendly surface. All fastening material is galvanized or stainless steel.