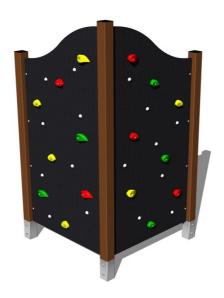

## Climbing wall LS202KW - brown

Product type LS-202KW-20

#### **Basic information**

Age category 3 - 15 years 5,5 m x 5 m Minimum area

1,82 m x 0,98 m x 2,42 m **Equipment measurements** 

Free fall height: 2.0 m 216 kg Load capacity: Max. number of users:

Fall zone: EN 1177 null, 27,5 m<sup>2</sup> Designation: exterior Availability of spare parts: supplied by the Certificate of Compliance: ČSN EN 1176 - 1

#### Material

Wooden units - water-proof plywood

Metal units - structural steel

Climbing holds - mix of silica sand and epoxy resin

### **Finish**

Duplex powder coated with coat curing Hot-dip galvanizing

#### **Description**

The support structure of the climbing wall is made from structural steel, it is zinc coated which significantly prolongs the life of the play unit or duplex powder coated with coat curing according to RAL to prevent corrosion. The structure is fixed in a concrete bed. All other metallic elements are also zinc coated or duplex powder coated with coat curing according to RAL to prevent corrosion. The climbing wall is made from water-proof plywood designed for external use. The climbing holds are made from the mix of silica sand and epoxy resin, which ensures long life, colour preservation as well as skin friendly surface. All fastening material is galvanized or stainless steel.