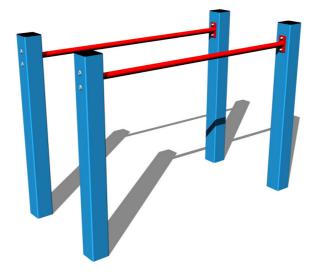

## Parallel bars BR101KB - blue (f.h. 1 m)

Product type

BR-101KB-10

#### Description

The parallel bar support structure is made from structural steel which is protected against corrosion by zinc coating, resulting in a very prolonged service life of the workout elements or duplex powder coated with coat curing according to RAL to prevent corrosion. The bars are 70 cm apart, they are metal, protected by zinc coated or duplex powder coated with coat curing according to RAL to prevent corrosion. The parallel bars are constructed with durability and long life in mind. All fastening material is galvanized or stainless steel.

#### Equipment

We offer three color variants of the support structure - red, blue and brown.

We reserve the right to change products without prior notice, which will, from our point of view, improve quality. The pictures are only informative and the products shown may differ from the products that we currently supply. We also reserve the right to make printing errors and assume no responsibility for their possible consequences. Otherwise, our terms and conditions apply.