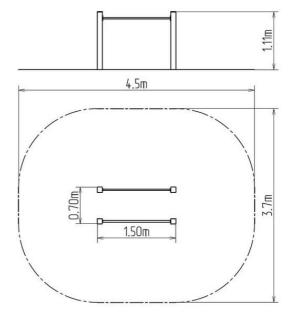

#### Description

The parallel bar support structure is made from structural steel which is protected against corrosion by zinc coating, resulting in a very prolonged service life of the workout elements or duplex powder coated with coat curing according to RAL to prevent corrosion. The bars are 70 cm apart, they are metal, protected by zinc coated or duplex powder coated with coat curing according to RAL to prevent corrosion. The parallel bars are constructed with durability and long life in mind. All fastening material is galvanized or stainless steel.