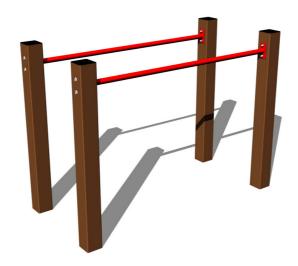

# Parallel bars BR101KW - brown (f.h. 1 m)

Product type BR-101KW-10

## **Basic information**

Age category 3 - 15 years
Minimum area 4,5 m x 3,7 m
Equipment measurements 1,5 m x 0,7 m x 1,11 m

Free fall height:

Load capacity:

Max. number of users:

Fall zone: EN 1177

Designation:

## **Description**

The parallel bar support structure is made from structural steel which is protected against corrosion by zinc coating, resulting in a very prolonged service life of the workout elements or duplex powder coated with coat curing according to RAL to prevent corrosion. The bars are 70 cm apart, they are metal, protected by zinc coated or duplex powder coated with coat curing according to RAL to prevent corrosion. The parallel bars are constructed with durability and long life in mind. All fastening material is galvanized or stainless steel.