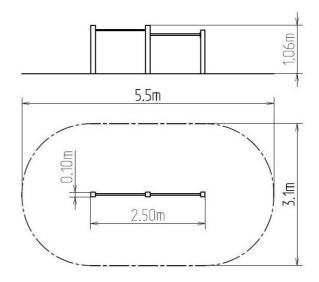

### **Basic information**

Age category 3 - 15 years
Minimum area 5,5 m x 3,1 m

Equipment measurements 2,5 m x 0,1 m x 1,06 m

Free fall height: 1 m
Load capacity: 108 kg
Max. number of users: 2
Fall zone: EN 1177 null
Designation: exterior
Availability of spare parts: supplied by the
Certificate of Compliance: ČSN EN 1176 - 1