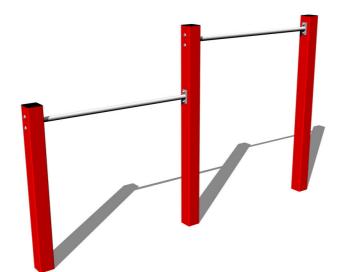

# Twin fitness rack HR201KR - red (f.h. 1,5 m)

Product type HR-201KR-15

## **Basic information**

Age category 3 - 15 years
Minimum area 5,5 m x 3,5 m
Equipment measurements 2,5 m x 0,1 m x 1,51 m

Free fall height: 1,4 m
Load capacity: 108 kg
Max. number of users: 2

Fall zone: EN 1177 null, 19,5 m²
Designation: exterior
Availability of spare parts: supplied by the
Certificate of Compliance: ČSN EN 1176 - 1

## **Description**

The support structure of the twin fitness rack is made of structural steel which is protected against corrosion by zinc coating, resulting in a very prolonged service life of the workout elements or duplex powder coated with coat curing according to RAL to prevent corrosion and is fixed in a concrete bed. All other metallic elements are also zinc coated or duplex powder coated with coat curing according to RAL to prevent corrosion. The twin fitness rack is constructed with durability and long life in mind. All fastening material is galvanized or stainless steel.