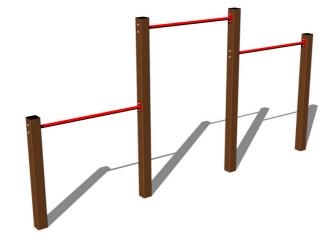

## Triple fitness rack HR301KW - brown (f.h. 1,5 m)

Product type

HR-301KW-15

Duplex powder coated with coat curing Hot-dip galvanizing

## Description

The support structure of the triple fitness rack is made of structural steel which is protected against corrosion by zinc coating, resulting in a very prolonged service life of the workout elements or duplex powder coated with coat curing according to RAL to prevent corrosion and is fixed in a concrete bed. All other metallic elements are also zinc coated or duplex powder coated with coat curing according to RAL to prevent corrosion. The triple fitness rack is constructed with durability and long life in mind. All fastening material is galvanized or stainless steel.

## Equipment

We offer three color variants of the support structure - red, blue and brown.

We reserve the right to change products without prior notice, which will, from our point of view, improve quality. The pictures are only informative and the products shown may differ from the products that we currently supply. We also reserve the right to make printing errors and assume no responsibility for their possible consequences. Otherwise, our terms and conditions apply. 02.05.2025