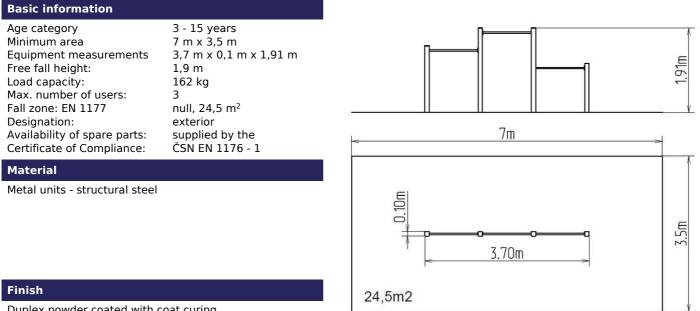

## Triple fitness rack HR301KW - brown (f.h. 1,5 m)

Product type

HR-301KW-15

Duplex powder coated with coat curing Hot-dip galvanizing