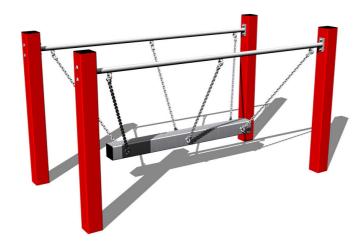

# Chain bridge RL101KR - red (f.h. 1 m)

Product type RL-101KR-10

## **Basic information**

Age category 3 - 15 years
Minimum area 5 m x 4 m
Equipment measurements 2 m x 1 m x 1,12 m

Free fall height: 0,4 m
Load capacity: 54 kg
Max. number of users: 1
Fall zone: EN 1177 null
Designation: exterior
Availability of spare parts: supplied by the
Certificate of Compliance: ČSN EN 1176 - 1

## **Description**

The support structure of the rope bridge is made from structural steel, it is zinc coated or duplex powder coated with coat curing according to RAL to prevent corrosion. The structure is fixed in a concrete bed. All other metal units are zinc coated or duplex powder coated with coat curing according to RAL to prevent corrosion. The wobbly beam is hung on a metal support using galvanized chains. All fastening material is galvanized or stainless steel.