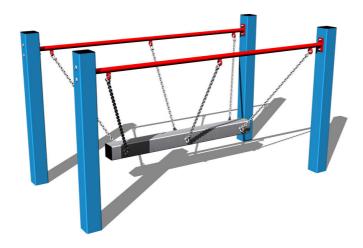

# Chain bridge RL101KB - blue (f.h. 1 m)

Product type RL-101KB-10

## **Description**

The support structure of the rope bridge is made from structural steel, it is zinc coated or duplex powder coated with coat curing according to RAL to prevent corrosion. The structure is fixed in a concrete bed. All other metal units are zinc coated or duplex powder coated with coat curing according to RAL to prevent corrosion. The wobbly beam is hung on a metal support using galvanized chains. All fastening material is galvanized or stainless steel.