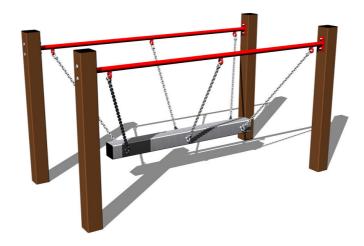

## **Description**

The support structure of the rope bridge is made from structural steel, it is zinc coated or duplex powder coated with coat curing according to RAL to prevent corrosion. The structure is fixed in a concrete bed. All other metal units are zinc coated or duplex powder coated with coat curing according to RAL to prevent corrosion. The wobbly beam is hung on a metal support using galvanized chains. All fastening material is galvanized or stainless steel.