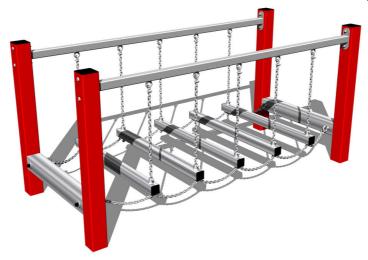

# Chain bridge RL102KR - red (f.h. 1 m)

Product type RL-102KR-10

### **Basic information**

Age category 3 - 15 years Minimum area 5,3 m x 4 m

Equipment measurements 2,26 m x 1 m x 1,09 m

Free fall height: 1 m
Load capacity: 162 kg
Max. number of users: 3
Fall zone: EN 1177 null
Designation: exterior
Availability of spare parts: supplied by the
Certificate of Compliance: ČSN EN 1176 - 1

## **Description**

The support structure of the rope bridge is made from structural steel, it is zinc coated or duplex powder coated with coat curing according to RAL to prevent corrosion. The structure is fixed in a concrete bed. All other metal units are zinc coated or duplex powder coated with coat curing according to RAL to prevent corrosion. The wobbly beams are hung on a metal support using galvanized chains. All fastening material is galvanized or stainless steel.