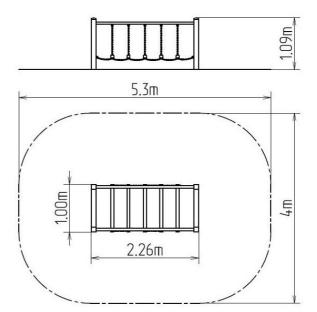

### **Basic information**

Metal units - structural steel

| Age category                 | 3 - 15 years          |
|------------------------------|-----------------------|
| Minimum area                 | 5,3 m x 4 m           |
| Equipment measurements       | 2,26 m x 1 m x 1,09 m |
| Free fall height:            | 1 m                   |
| Load capacity:               | 162 kg                |
| Max. number of users:        | 3                     |
| Fall zone: EN 1177           | null                  |
| Designation:                 | exterior              |
| Availability of spare parts: | supplied by the       |
| Certificate of Compliance:   | ČSN EN 1176 - 1       |
| Material                     |                       |