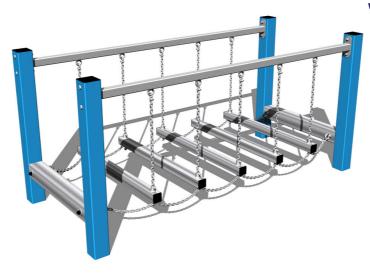

## Chain bridge RL102KB - Blue (f.h. 1 m)

Product type

RL-102KB-10

#### Description

The support structure of the rope bridge is made from structural steel, it is zinc coated which significantly prolongs the life of the play unit and KOMAXIT powder coated according to the RAL colour chart. The structure is fixed in a concrete bed. All other metal units are zinc coated and KOMAXIT powder coated according to the RAL. The wobbly beams are hung on a metal support using galvanized chains. All fastening material is galvanized or stainless steel.

#### Equipment

We offer three color variants of the support structure - red, blue and brown.

We reserve the right to change products without prior notice, which will, from our point of view, improve quality. The pictures are only informative and the products shown may differ from the products that we currently supply. We also reserve the right to make printing errors and assume no responsibility for their possible consequences. Otherwise, our terms and conditions apply. 29.04.2024