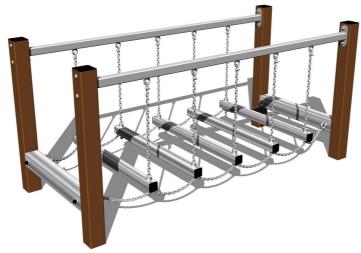

# Chain bridge RL102KW - brown (f.h. 1 m)

Product type RL-102KW-10

### **Basic information**

Age category 3 - 15 years Minimum area 5,3 m x 4 m

Equipment measurements 2,26 m x 1 m x 1,09 m

Free fall height:

Load capacity:

Max. number of users:

Fall zone: EN 1177

Designation:

## **Description**

The support structure of the rope bridge is made from structural steel, it is zinc coated or duplex powder coated with coat curing according to RAL to prevent corrosion. The structure is fixed in a concrete bed. All other metal units are zinc coated or duplex powder coated with coat curing according to RAL to prevent corrosion. The wobbly beams are hung on a metal support using galvanized chains. All fastening material is galvanized or stainless steel.