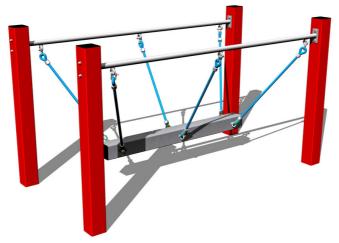

# Rope bridge LL101KR - red(f.h. 1 m)

Product type LL-101KR-10

# Description

The support structure of the rope bridge is made from structural steel, it is zinc coated or duplex powder coated with coat curing according to RAL to prevent corrosion. The structure is fixed in a concrete bed. All other metal units are zinc coated or duplex powder coated with coat curing according to RAL to prevent corrosion. The ropes are made using HERKULES material (16 mm thick ropes made from polypropylene with a steel internal core). All fastening material is galvanized or stainless steel.