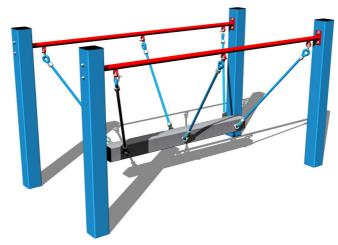

# Rope bridge LL101KB - blue (f.h. 1 m)

Product type LL-101KB-10

## **Basic information**

Age category 3 - 15 years
Minimum area 5 m x 4 m
Equipment measurements 2 m x 1 m x 1,11 m

Free fall height:

Load capacity:

Max. number of users:

Fall zone: EN 1177

Designation:

Availability of spare parts:

### **Material**

Metal units - structural steel

Ropes - polypropylene with a steel internal core

## **Description**

The support structure of the rope bridge is made from structural steel, it is zinc coated or duplex powder coated with coat curing according to RAL to prevent corrosion. The structure is fixed in a concrete bed. All other metal units are zinc coated or duplex powder coated with coat curing according to RAL to prevent corrosion. The ropes are made using HERKULES material (16 mm thick ropes made from polypropylene with a steel internal core). All fastening material is galvanized or stainless steel.