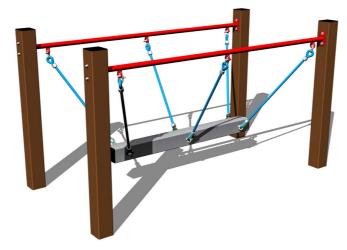

# Rope bridge LL101KW - brown (f.h. 1 m)

Product type LL-101KW-10

## **Description**

The support structure of the rope bridge is made from structural steel, it is zinc coated or duplex powder coated with coat curing according to RAL to prevent corrosion. The structure is fixed in a concrete bed. All other metal units are zinc coated or duplex powder coated with coat curing according to RAL to prevent corrosion. The ropes are made using HERKULES material (16 mm thick ropes made from polypropylene with a steel internal core). All fastening material is galvanized or stainless steel.