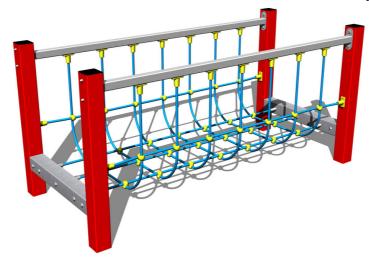

# Rope bridge LL102KR - red (f.h. 1 m)

Product type LL-102KR-10

## **Basic information**

Age category 3 - 15 years Minimum area 5,3 m x 4 m

Equipment measurements 2,26 m x 1 m x 1,07 m

Free fall height:
Load capacity:
Max. number of users:
Fall zone: EN 1177
Designation:
Availability of spare parts:
Certificate of Compliance:

### Material

Metal units - structural steel Plastic units - polyamide

Ropes - polypropylene with a steel internal core

## **Description**

The support structure of the rope bridge is made of structural steel which is protected against corrosion by zinc coating, resulting in a very prolonged service life of the workout elements or duplex powder coated with coat curing according to RAL to prevent corrosion. The structure is fixed in a concrete bed. All other metallic elements are also zinc coated or duplex powder coated with coat curing according to RAL to prevent corrosion.

The ropes are made using HERKULES material (16 mm thick ropes made from polypropylene with a steel internal core) and are connected with plastic joints. All fastening material is galvanized or stainless steel.

## **Equipment**

We offer three color variants of the support structure - red, blue and brown.