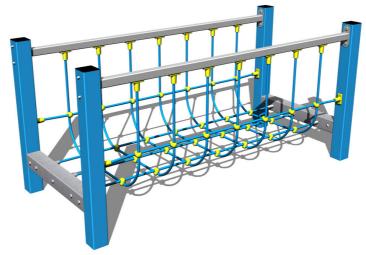

# Rope bridge LL102KB - blue (f.h. 1 m)

Product type LL-102KB-10

## **Basic information**

Age category 3 - 15 years Minimum area 5,3 m x 4 m

Equipment measurements 2,26 m x 1 m x 1,07 m

Free fall height:

Load capacity:

Max. number of users:

Fall zone: EN 1177

Designation:

### Material

Metal units - structural steel Plastic units - polyamide

Ropes - polypropylene with a steel internal core

## **Description**

The support structure of the rope bridge is made of structural steel which is protected against corrosion by zinc coating, resulting in a very prolonged service life of the workout elements or duplex powder coated with coat curing according to RAL to prevent corrosion. The structure is fixed in a concrete bed. All other metallic elements are also zinc coated or duplex powder coated with coat curing according to RAL to prevent corrosion.

The ropes are made using HERKULES material (16 mm thick ropes made from polypropylene with a steel internal core) and are connected with plastic joints. All fastening material is galvanized or stainless steel.

## **Equipment**

We offer three color variants of the support structure - red, blue and brown.