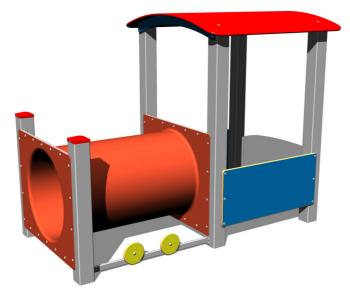

# Train engine MA110KS - silver

Product type MA-110KS-10

### **Basic information**

Age category 0 - 10 years Minimum area 5,1 m x 4,1 m

Equipment measurements 2,12 m x 1,17 m x 1,59 m

Free fall height: 0,5 m
Load capacity: 216 kg
Max. number of users: 4
Fall zone: EN 1177 null
Designation: exterior
Availability of spare parts: supplied by the
Certificate of Compliance: ČSN EN 1176 - 1

## **Description**

The support structure of the train engine is made of structural steel which is protected against corrosion by zinc coating, resulting in a very prolonged service life of the workout elements, or duplex powder coated with coat curing according to RAL to prevent corrosion. These structures are anchored to concrete footings. All other metallic elements are also zinc coated or duplex powder coated with coat curing according to RAL to prevent corrosion.

All other parts of the play unit are made from high quality HDPE plastic (high density coloured polyethylene, which is characterised by high colour stability, UV resistance but mainly safety as it doesn't break and therefore there is no danger of injury to children by sharp fragments). Crawl tunnels are made from fibreglass which is UV stable and it is characterised by high colour stability. All fastening material is galvanized or stainless steel.