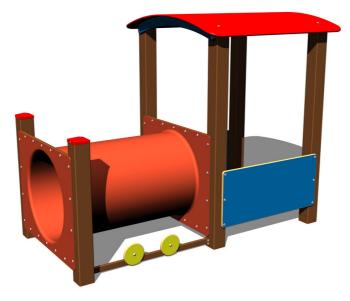

# Train engine MA100KW - brown

Product type MA-110KW-10

## Description

The support structure of the train engine is made of structural steel which is protected against corrosion by zinc coating, resulting in a very prolonged service life of the workout elements, or duplex powder coated with coat curing according to RAL to prevent corrosion. These structures are anchored to concrete footings. All other metallic elements are also zinc coated or duplex powder coated with coat curing according to RAL to prevent corrosion.

All other parts of the play unit are made from high quality HDPE plastic (high density coloured polyethylene, which is characterised by high colour stability, UV resistance but mainly safety as it doesn't break and therefore there is no danger of injury to children by sharp fragments) or from water-proof plywood which is designed for external use. Crawl tunnels are made from fibreglass which is UV stable and it is characterised by high colour stability. All fastening material is galvanized or stainless steel.