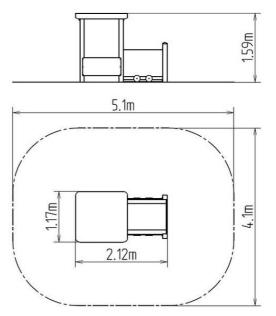

### **Basic information**

Age category 0 - 10 years Minimum area 5,1 m x 4,1 m

Equipment measurements 2,12 m x 1,17 m x 1,59 m

Free fall height: 0,5 m
Load capacity: 216 kg
Max. number of users: 4
Fall zone: EN 1177 null
Designation: exterior
Availability of spare parts: supplied by the
Certificate of Compliance: ČSN EN 1176 - 1