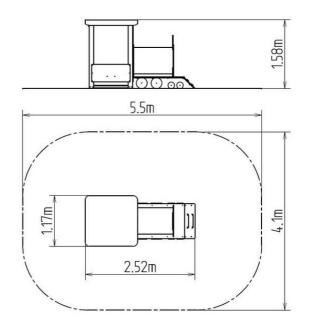

### **Basic information**

| Age category                 | 0 - 10 years             |
|------------------------------|--------------------------|
| Minimum area                 | 5,5 m x 4,1 m            |
| Equipment measurements       | 2,52 m x 1,17 m x 1,58 m |
| Free fall height:            | 1 m                      |
| Load capacity:               | 216 kg                   |
| Max. number of users:        | 4                        |
| Fall zone: EN 1177           | null                     |
| Designation:                 | exterior                 |
| Availability of spare parts: | supplied by the          |
| Certificate of Compliance:   | ČSN EN 1176 - 1          |
|                              |                          |