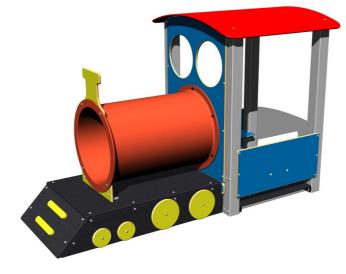

## Train engine MA200KS - silver

Product type

MA-200KS-10

#### Description

The support structure of the train engine is made of structural steel which is protected against corrosion by zinc coating, resulting in a very prolonged service life of the workout elements, or duplex powder coated with coat curing according to RAL to prevent corrosion. These structures are anchored to concrete footings. All other metallic elements are also zinc coated or duplex powder coated with coat curing according to RAL to prevent corrosion.

All other parts of the play unit are made from high quality HDPE plastic (high density coloured polyethylene, which is characterised by high colour stability, UV resistance but mainly safety as it doesn't break and therefore there is no danger of injury to children by sharp fragments) or from water-proof plywood which is designed for external use. All fastening material is galvanized or stainless steel.