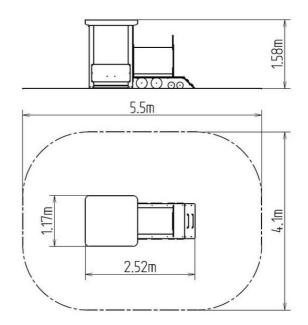

## **Basic information**

| Age category                 | 0 - 10 years             |
|------------------------------|--------------------------|
| Minimum area                 | 5,5 m x 4,1 m            |
| Equipment measurements       | 2,52 m x 1,17 m x 1,58 m |
| Free fall height:            | 1 m                      |
| Load capacity:               | 216 kg                   |
| Max. number of users:        | 4                        |
| Fall zone: EN 1177           | null                     |
| Designation:                 | exterior                 |
| Availability of spare parts: | supplied by the          |
| Certificate of Compliance:   | ČSN EN 1176 - 1          |
|                              |                          |