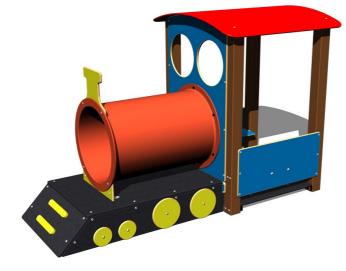

# Train engine MA200KW - brown

Product type

MA-200KW-10

#### Description

The support structure of the train engine is made of structural steel which is protected against corrosion by zinc coating, resulting in a very prolonged service life of the workout elements, or duplex powder coated with coat curing according to RAL to prevent corrosion. These structures are anchored to concrete footings. All other metallic elements are also zinc coated or duplex powder coated with coat curing according to RAL to prevent corrosion.

All other parts of the play unit are made from high quality HDPE plastic (high density coloured polyethylene, which is characterised by high colour stability, UV resistance but mainly safety as it doesn't break and therefore there is no danger of injury to children by sharp fragments) or from water-proof plywood which is designed for external use. All fastening material is galvanized or stainless steel.