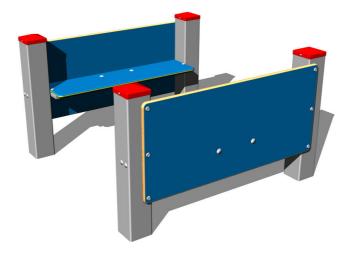

# Wagon VA110KS - silver

Product type VA-110KS-10

## **Basic information**

Age category 0 - 10 years Minimum area 4 m x 4,1 m

Equipment measurements 1 m x 1,03 m x 0,62 m

Free fall height:

Load capacity:

Max. number of users:

Fall zone: EN 1177

Designation:

## Equipment

2x side wall, 2x bench.