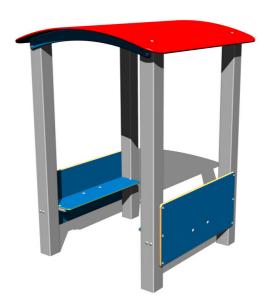

# Wagon VA112KS - silver

Product type VA-112KS-10

### **Basic information**

Age category 0 - 10 years Minimum area 4 m x 4,1 m

Equipment measurements 1,2 m x 1,17 m x 1,59 m

Free fall height:

Load capacity:

Max. number of users:

Fall zone: EN 1177

Designation:

### Equipment

2x side wall, 2x bench.