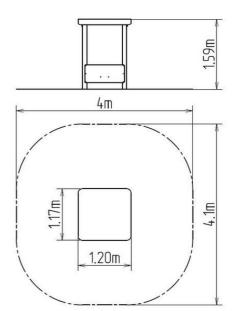

### **Basic information**

Age category 0 - 10 years Minimum area 4 m x 4,1 m

Equipment measurements 1,2 m x 1,17 m x 1,59 m

Free fall height:

Load capacity:

Max. number of users:

Fall zone: EN 1177

Designation: