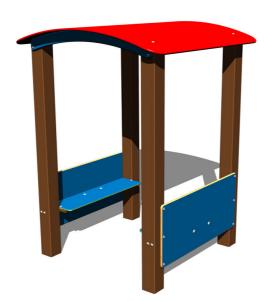

# Wagon VA112KW - brown

Product type VA-112KW-10

## Description

The support structure of the wagon is made of structural steel which is protected against corrosion by zinc coating, resulting in a very prolonged service life of the workout elements, or duplex powder coated with coat curing according to RAL to prevent corrosion. These structures are anchored to concrete footings. All other metallic elements are also zinc coated or duplex powder coated with coat curing according to RAL to prevent corrosion.

All other parts of the play unit are made from high quality HDPE plastic (high density coloured polyethylene, which is characterised by high colour stability, UV resistance but mainly safety as it doesn't break and therefore there is no danger of injury to children by sharp fragments). All fastening material is galvanized or stainless steel.

2x side wall, 2x bench.