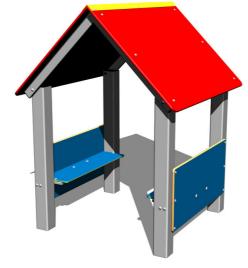

#### Description

The support structure of the playhouse is made of structural steel which is protected against corrosion by zinc coating, resulting in a very prolonged service life of the workout elements, or duplex powder coated with coat curing according to RAL to prevent corrosion. These structures are anchored to concrete footings. All other metallic elements are also zinc coated or duplex powder coated with coat curing according to RAL to prevent corrosion.

The benches and side walls are made from high quality HDPE plastic (high density coloured polyethylene, which is characterised by high colour stability, UV resistance but mainly safety as it doesn't break and therefore there is no danger of injury to children by sharp fragments). The roof is made from HPL (High-pressure laminate, which is characterised by high colour stability, UV resistance and water resistance). All fastening material is galvanized or stainless steel.

#### Equipment

Roof, 2x side wall, 2x bench.

We reserve the right to change products without prior notice, which will, from our point of view, improve quality. The pictures are only informative and the products shown may differ from the products that we currently supply. We also reserve the right to make printing errors and assume no responsibility for their possible consequences. Otherwise, our terms and conditions apply. 02.05.2025