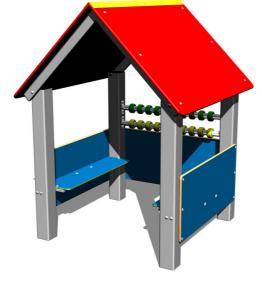

# Playhouse DO102KS - silver

Product type

DO-102KS-10

### Description

The support structure of the playhouse is made of structural steel which is protected against corrosion by zinc coating, resulting in a very prolonged service life of the workout elements, or duplex powder coated with coat curing according to RAL to prevent corrosion. These structures are anchored to concrete footings. All other metallic elements are also zinc coated or duplex powder coated with coat curing according to RAL to prevent corrosion.

The benches and side walls are made from high quality HDPE plastic (high density coloured polyethylene, which is characterised by high colour stability, UV resistance but mainly safety as it doesn't break and therefore there is no danger of injury to children by sharp fragments). The roof is made from HPL (High-pressure laminate, which is characterised by high colour stability, UV resistance and water resistance). All fastening material is galvanized or stainless steel.

### Equipment

Roof, 3x side wall, 2x bench, abacus.

We reserve the right to change products without prior notice, which will, from our point of view, improve quality. The pictures are only informative and the products shown may differ from the products that we currently supply. We also reserve the right to make printing errors and assume no responsibility for their possible consequences. Otherwise, our terms and conditions apply.