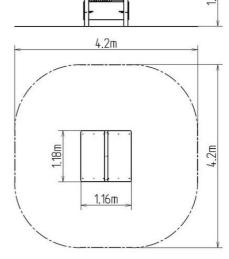

### **Basic information**

| Age category                 | 0 - 10 years             |
|------------------------------|--------------------------|
| Minimum area                 | 4,2 m x 4,2 m            |
| Equipment measurements       | 1,16 m x 1,18 m x 1,52 m |
| Free fall height:            | 0 m                      |
| Load capacity:               | 162 kg                   |
| Max. number of users:        | 3                        |
| Fall zone: EN 1177           | null                     |
| Designation:                 | exterior                 |
| Availability of spare parts: | supplied by the          |
| Certificate of Compliance:   | ČSN EN 1176 - 1          |