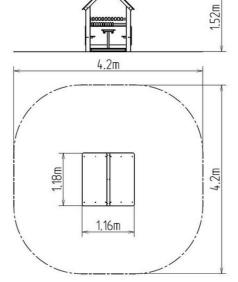

### **Basic information**

| Age category                 | 0 - 10 years             |
|------------------------------|--------------------------|
| Minimum area                 | 4,2 m x 4,2 m            |
| Equipment measurements       | 1,16 m x 1,18 m x 1,52 m |
| Free fall height:            | 0 m                      |
| Load capacity:               | 162 kg                   |
| Max. number of users:        | 3                        |
| Fall zone: EN 1177           | null                     |
| Designation:                 | exterior                 |
| Availability of spare parts: | supplied by the          |
| Certificate of Compliance:   | ČSN EN 1176 - 1          |
|                              |                          |