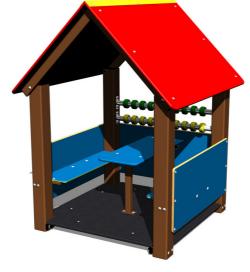

## Playhouse DO103KW - brown

Product type

DO-103KW-10

#### Description

The support structure of the playhouse is made of structural steel which is protected against corrosion by zinc coating, resulting in a very prolonged service life of the workout elements or duplex powder coated with coat curing according to RAL to prevent corrosion. These structures are anchored to concrete footings. All other metallic elements are also zinc coated or duplex powder coated with coat curing according to RAL to prevent corrosion.

The benches, side walls and table are made from high quality HDPE plastic (high density coloured polyethylene, which is characterised by high colour stability, UV resistance but mainly safety as it doesn't break and therefore there is no danger of injury to children by sharp fragments). The roof is made from HPL (High-pressure laminate, which is characterised by high colour stability, UV resistance and water resistance). The floor is made from water-proof plywood, which is designed for external use. All fastening material is galvanized or stainless steel.

#### Equipment

Roof, 3x side wall, 2x bench, table, floor.

We reserve the right to change products without prior notice, which will, from our point of view, improve quality. The pictures are only informative and the products shown may differ from the products that we currently supply. We also reserve the right to make printing errors and assume no responsibility for their possible consequences. Otherwise, our terms and conditions apply. 02.05.2025