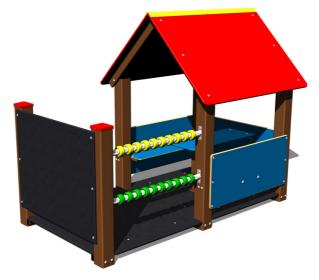

## Playhouse DO203KW - brown

Product type DO-203KW-10

## **Equipment**

Roof, 3x side wall, 2x bench, table, abacus, drawing board, floor.