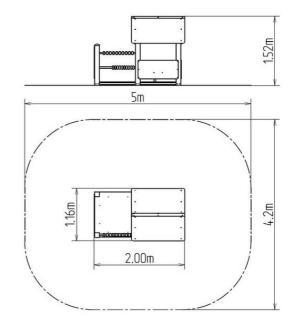

### **Basic information**

Age category 0 - 10 years 5 m x 4,2 m Minimum area

**Equipment measurements** 2 m x 1,16 m x 1,52 m

0 mFree fall height: 324 kg Load capacity: Max. number of users: 6 Fall zone: EN 1177 null Designation: exterior Availability of spare parts: supplied by the Certificate of Compliance: ČSN EN 1176 - 1