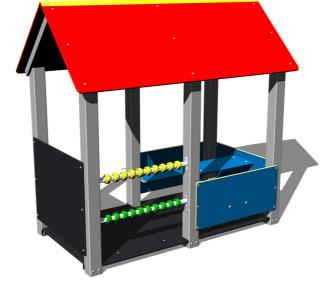

# Playhouse DO303KS - silver

Product type

DO-303KS-10

### **Basic information**

| Age category                 | 0 - 10 years             |
|------------------------------|--------------------------|
| Minimum area                 | 5,1 m x 4,2 m            |
| Equipment measurements       | 2,08 m x 1,16 m x 1,98 m |
| Free fall height:            | 0 m                      |
| Load capacity:               | 324 kg                   |
| Max. number of users:        | 6                        |
| Fall zone: EN 1177           | null                     |
| Designation:                 | exterior                 |
| Availability of spare parts: | supplied by the          |
| Certificate of Compliance:   | ČSN EN 1176 - 1          |
|                              |                          |

#### Equipment

Roof, 3x side wall, drawing board, 2x bench, abacus, table, floor.

5.1m

We reserve the right to change products without prior notice, which will, from our point of view, improve quality. The pictures are only informative and the products shown may differ from the products that we currently supply. We also reserve the right to make printing errors and assume no responsibility for their possible consequences. Otherwise, our terms and conditions apply.