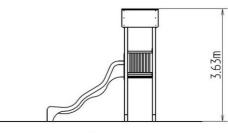

### **Basic information**

| Age category                 | 3 - 15 years             |
|------------------------------|--------------------------|
| Minimum area                 | 7 m x 4 m                |
| Equipment measurements       | 3,58 m x 1,16 m x 3,63 m |
| Free fall height:            | 1,5 m                    |
| Load capacity:               | 270 kg                   |
| Max. number of users:        | 5                        |
| Fall zone: EN 1177           | null, 28 m <sup>2</sup>  |
| Designation:                 | exterior                 |
| Availability of spare parts: | supplied by the          |
| Certificate of Compliance:   | ČSN EN 1176 - 1, 2, 3    |