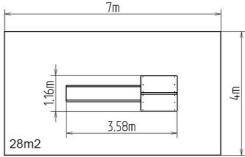

### **Basic information**

| Age category                 | 3 - 15 years             |
|------------------------------|--------------------------|
| Minimum area                 | 7 m x 4 m                |
| Equipment measurements       | 3,58 m x 1,16 m x 3,63 m |
| Free fall height:            | 1,5 m                    |
| Load capacity:               | 270 kg                   |
| Max. number of users:        | 5                        |
| Fall zone: EN 1177           | null, 28 m <sup>2</sup>  |
| Designation:                 | exterior                 |
| Availability of spare parts: | supplied by the          |
| Certificate of Compliance:   | ČSN EN 1176 - 1, 2, 3    |