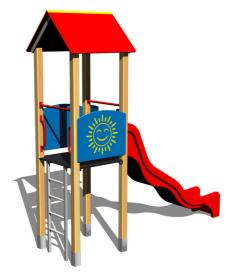

# **UNIVERSAL 4U118D**

Product type

4U-118D-15

#### Equipment

Tower, slide, A-shaped roof, 2x barrier, ladder.

We reserve the right to change products without prior notice, which will, from our point of view, improve quality. The pictures are only informative and the products shown may differ from the products that we currently supply. We also reserve the right to make printing errors and assume no responsibility for their possible consequences. Otherwise, our terms and conditions apply.