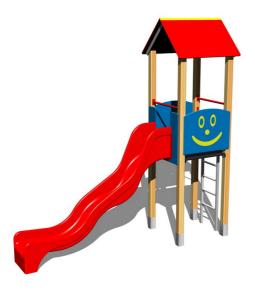

# **UNIVERSAL 4U118D**

Product type

4U-118D-15

#### Equipment

Tower, slide, A-shaped roof, 2x barrier, ladder.

We reserve the right to change products without prior notice, which will, from our point of view, improve quality. The pictures are only informative and the products shown may differ from the products that we currently supply. We also reserve the right to make printing errors and assume no responsibility for their possible consequences. Otherwise, our terms and conditions apply.