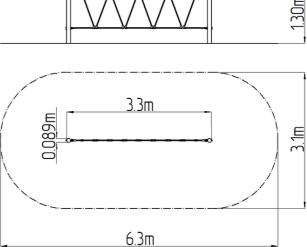

#### **Basic information**

Age category 2 - 10 years

Minimum area 6,3 m  $\times$  3,1 m

Equipment measurements 3,3 m  $\times$  0,09 m  $\times$  1,3 m

Free fall height: 1 m
Load capacity: 270 kg
Max. number of users: 5
Fall zone: EN 1177 null
Designation: exterior
Availability of spare parts: supplied by the