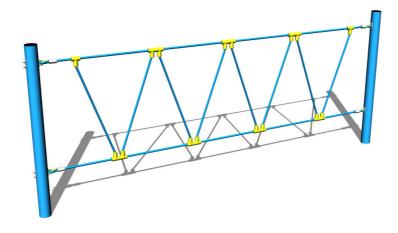

# Rope net LP070KB - blue

Product type LP-070KB-10

#### Description

The support structures of the rope unit are made from structural steel, they are zinc coated or duplex powder coated with coat curing according to RAL to prevent corrosion and fixed in a concrete bed. The ropes are made using HERKULES material (16 mm thick ropes made from polypropylene with a steel internal core) and are connected with plastic joints. All fastening material is galvanized or stainless steel.

### **Equipment**

We offer three color variants of the support structure - red, blue and brown.