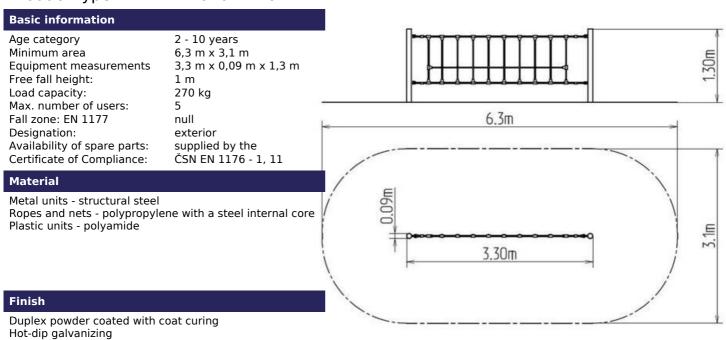

## **Description**

The support structures of the rope unit are made from structural steel, they are zinc coated or duplex powder coated with coat curing according to RAL to prevent corrosion and fixed in a concrete bed. The ropes are made using HERKULES material (16 mm thick ropes made from polypropylene with a steel internal core) and are connected with plastic joints. All fastening material is galvanized or stainless steel.