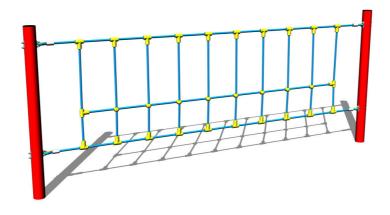

## Rope net LP010KR - red

Product type LP-010KR-10

## **Description**

The support structures of the rope unit are made from structural steel, they are zinc coated or duplex powder coated with coat curing according to RAL to prevent corrosion and fixed in a concrete bed. The ropes are made using HERKULES material (16 mm thick ropes made from polypropylene with a steel internal core) and are connected with plastic joints. All fastening material is galvanized or stainless steel.

## **Equipment**

We offer three color variants of the support structure - red, blue and brown.