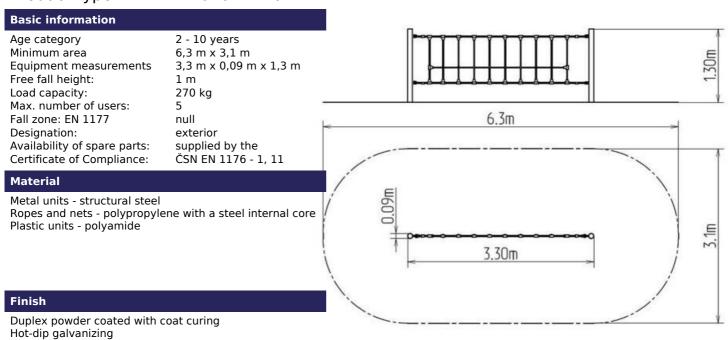

## **Description**

The support structures of the rope unit are made from structural steel, they are zinc coated or duplex powder coated with coat curing according to RAL to prevent corrosion and fixed in a concrete bed. The ropes are made using HERKULES material (16 mm thick ropes made from polypropylene with a steel internal core) and are connected with plastic joints. All fastening material is galvanized or stainless steel.