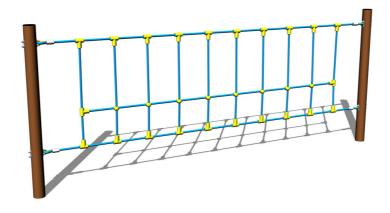

## Rope net LP010KW - brown

Product type LP-010KW-10

## **Description**

The support structures of the rope unit are made from structural steel, they are zinc coated or duplex powder coated with coat curing according to RAL to prevent corrosion and fixed in a concrete bed. The ropes are made using HERKULES material (16 mm thick ropes made from polypropylene with a steel internal core) and are connected with plastic joints. All fastening material is galvanized or stainless steel.

## **Equipment**

We offer three color variants of the support structure - red, blue and brown.