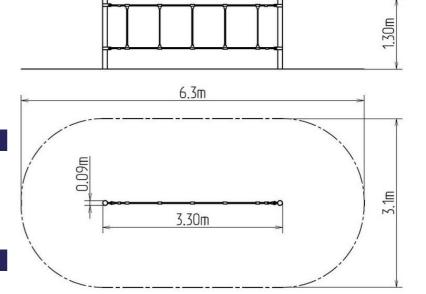

#### **Basic information**

Age category 2 - 10 years

Minimum area 6,3 m  $\times$  3,1 m

Equipment measurements 3,3 m  $\times$  0,09 m  $\times$  1,3 m

Free fall height:
Load capacity:
Max. number of users:
Fall zone: EN 1177
Designation:
Availability of spare parts:
Certificate of Compliance: