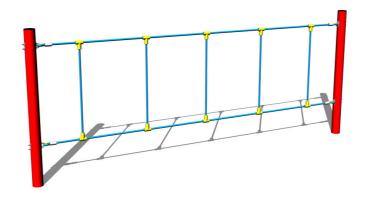

# Rope weave LP020KR - red

Product type LP-020KR-10

#### Description

The support structures of the rope unit are made from structural steel, they are zinc coated or duplex powder coated with coat curing according to RAL to prevent corrosion and fixed in a concrete bed. The ropes are made using HERKULES material (16 mm thick ropes made from polypropylene with a steel internal core) and are connected with plastic joints. All fastening material is galvanized or stainless steel.

## Equipment

We offer three color variants of the support structure - red, blue and brown.