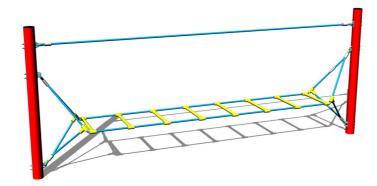

# Rope ladder LP030KR - red

Product type

LP-030KR-10

#### Description

The support structures of the rope unit are made from structural steel, they are zinc coated or duplex powder coated with coat curing according to RAL to prevent corrosion and fixed in a concrete bed. The ropes are made using HERKULES material (16 mm thick ropes made from polypropylene with a steel internal core) and are connected with plastic joints. All fastening material is galvanized or stainless steel.