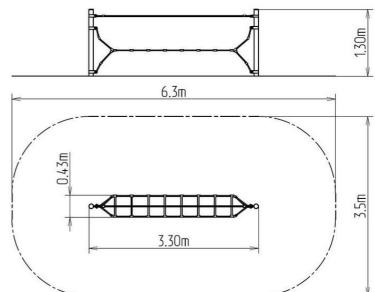

# Rope ladder LP030KR - red

Product type

LP-030KR-10

#### Description

The support structures of the rope unit are made from structural steel, they are zinc coated or duplex powder coated with coat curing according to RAL to prevent corrosion and fixed in a concrete bed. The ropes are made using HERKULES material (16 mm thick ropes made from polypropylene with a steel internal core) and are connected with plastic joints. All fastening material is galvanized or stainless steel.