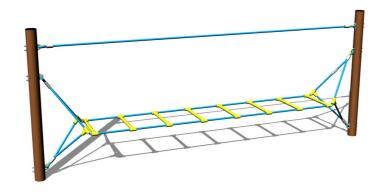

# Rope ladder LP030KW - brown

Product type LP-030KW-10

### **Basic information**

Age category 2 - 10 years
Minimum area 6,3 m  $\times$  3,5 m
Equipment measurements 3,3 m  $\times$  0,43 m  $\times$  1,3 m

Free fall height: 1 m
Load capacity: 270 kg
Max. number of users: 5
Fall zone: EN 1177 null
Designation: exterior
Availability of spare parts: supplied by the
Certificate of Compliance: ČSN EN 1176 - 1, 11

## **Description**

The support structures of the rope unit are made from structural steel, they are zinc coated or duplex powder coated with coat curing according to RAL to prevent corrosion and fixed in a concrete bed. The ropes are made using HERKULES material (16 mm thick ropes made from polypropylene with a steel internal core) and are connected with plastic joints. All fastening material is galvanized or stainless steel.