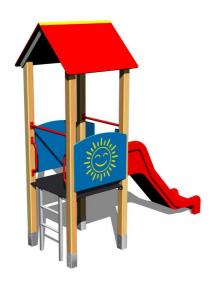

# **UNIVERSAL 4U118D**

Product type 4U-118D-10

## **Basic information**

Age category 2 - 15 years Minimum area 6,4 m x 4 m

Equipment measurements 2,98 m x 1,16 m x 3,13 m

Free fall height:

Load capacity:

Max. number of users:

Fall zone: EN 1177

Designation:

### **Equipment**

Tower, slide, A-shaped roof, 2x barrier, ladder.