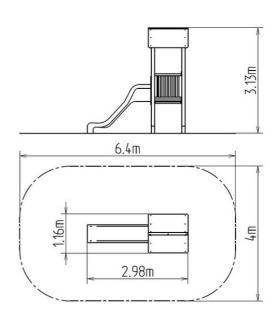

## **Basic information**

Age category 2 - 15 years Minimum area 6,4 m x 4 m

Equipment measurements 2,98 m x 1,16 m x 3,13 m

Free fall height:

Load capacity:

Max. number of users:

Fall zone: EN 1177

Designation: