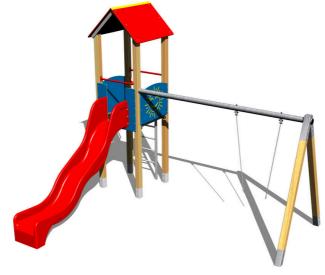

# **UNIVERSAL 4U119D**

Product type

4U-119D-15

## Equipment

Tower, slide, A-shaped roof, 2x barrier, ladder, metal beam.

We reserve the right to change products without prior notice, which will, from our point of view, improve quality. The pictures are only informative and the products shown may differ from the products that we currently supply. We also reserve the right to make printing errors and assume no responsibility for their possible consequences. Otherwise, our terms and conditions apply.