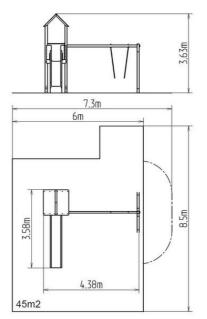

## **Basic information**

| Age category                                                                                                                       | 3 - 15 years                                                                   |
|------------------------------------------------------------------------------------------------------------------------------------|--------------------------------------------------------------------------------|
| Minimum area                                                                                                                       | 7,3 m x 8,5 m                                                                  |
| Equipment measurements                                                                                                             | 4,38 m x 3,58 m x 3,63 m                                                       |
| Free fall height:                                                                                                                  | 1,5 m                                                                          |
| Load capacity:                                                                                                                     | 324 kg                                                                         |
| Max. number of users:                                                                                                              | 6                                                                              |
| Fall zone: EN 1177                                                                                                                 | null, 45 m²                                                                    |
| Designation:                                                                                                                       | exterior                                                                       |
| Availability of spare parts:                                                                                                       | supplied by the                                                                |
| Certificate of Compliance:                                                                                                         | ČSN EN 1176 - 1, 2, 3                                                          |
| Free fall height:<br>Load capacity:<br>Max. number of users:<br>Fall zone: EN 1177<br>Designation:<br>Availability of spare parts: | 1,5 m<br>324 kg<br>6<br>null, 45 m <sup>2</sup><br>exterior<br>supplied by the |