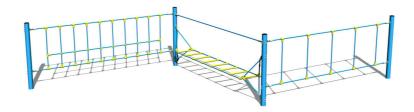

# Playground » Balancing rope elements

# Courage trail LP301KB - blue

Product type

LP-301KB-10

## Description

Finish

The support structures of the rope unit are made from structural steel, they are zinc coated or duplex powder coated with coat curing according to RAL to prevent corrosion and fixed in a concrete bed. The ropes are made using HERKULES material (16 mm thick ropes made from polypropylene with a steel internal core) and are connected with plastic joints. All fastening material is galvanized or stainless steel.

#### Equipment

We offer three color variants of the support structure - red, blue and brown.

We reserve the right to change products without prior notice, which will, from our point of view, improve quality. The pictures are only informative and the products shown may differ from the products that we currently supply. We also reserve the right to make printing errors and assume no responsibility for their possible consequences. Otherwise, our terms and conditions apply.