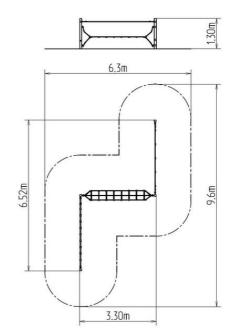

### **Basic information**

| Age category                 | 2 - 10 years           |
|------------------------------|------------------------|
| Minimum area                 | 6,3 m x 9,6 m          |
| Equipment measurements       | 3,3 m x 6,52 m x 1,3 m |
| Free fall height:            | 0,9 m                  |
| Load capacity:               | 810 kg                 |
| Max. number of users:        | 15                     |
| Fall zone: EN 1177           | null                   |
| Designation:                 | exterior               |
| Availability of spare parts: | supplied by the        |
| Certificate of Compliance:   | ČSN EN 1176 - 1, 11    |