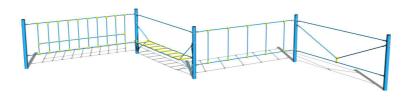

# Courage trail LP401KB - blue

Product type LP-401KB-10

# Description

The support structures of the rope unit are made from structural steel, they are zinc coated or duplex powder coated with coat curing according to RAL to prevent corrosion and fixed in a concrete bed. The ropes are made using HERKULES material (16 mm thick ropes made from polypropylene with a steel internal core) and are connected with plastic joints. All fastening material is galvanized or stainless steel.

## **Equipment**

We offer three color variants of the support structure - red, blue and brown.