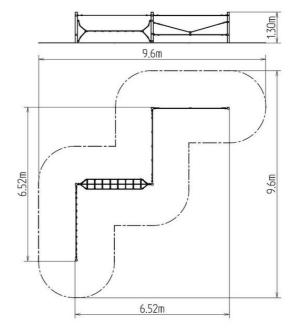

## **Basic information**

Age category 2 - 10 years Minimum area 9,6 m x 9,6 m

Equipment measurements 6,52 m x 6,52 m x 1,3 m

Free fall height: 0,9 m
Load capacity: 1080 kg
Max. number of users: 20
Fall zone: EN 1177 null
Designation: exterior
Availability of spare parts: supplied by the
Certificate of Compliance: ČSN EN 1176 - 1, 11